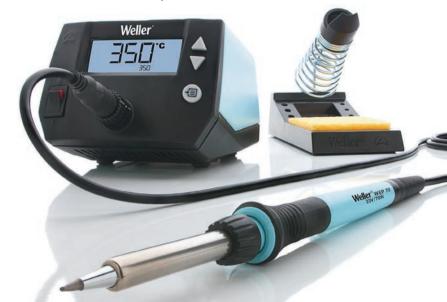

# **WE Soldering Station**

The most powerful station in its class,

now in a new design

#### **Features and Benefits**

- > Gets your soldering job done faster
- > Easy to handle high performance iron
- > Intuitive navigation
- > Low total cost of ownership
- > Safe handling: ESD safe heat-resistant silicon cable
- > Reinforced safety rest for secure iron storage
- Temperature stability and temperature lock protects tips and components and allows reliably high quality, repeatable soldering results
- > Standby mode and auto setback conserves energy, protects equipment
- > Password-protected to preserve settings
- > Automatic set-back saves energy and preserves tip

The digital 70 WWE soldering station is **40% more powerful** than the WES / WESD station. This allows the iron to heat up faster and to provide a faster recovery time — gets the job done quicker with more efficiency and precision.